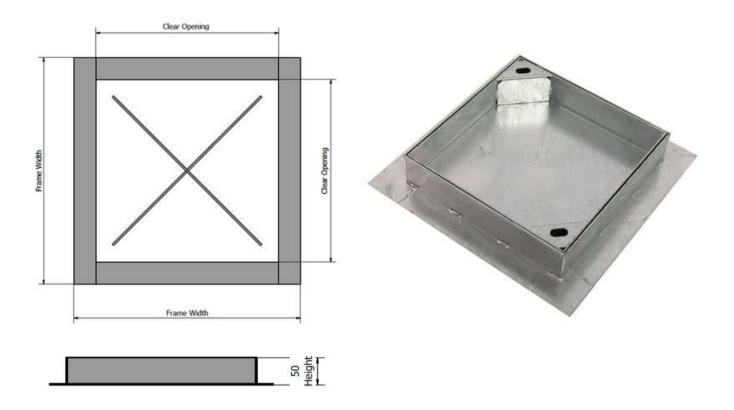

## Hot Dip Galvanized Finish 50mm (45mm recess)

Galco Steel range of Hot Dip Galvanized covers, Our recess covers are manufactured using only quality-approved mild steel with structural welded joints and integrated lifting eyes.

## Features

- This recess cover will accommodate paving up to 30 mm or concrete in-fill up to 45 mm
- Manufactured to FACTA standard and ISO 9001 2015 factory production control

| Code     | Clear Opening<br>(mm) | Frame Width<br>(mm) | Height<br>(mm) | Recess Depth Total<br>(mm) | Bracing<br>(LxWxH in mm) |
|----------|-----------------------|---------------------|----------------|----------------------------|--------------------------|
| 2RGL050L | 300 x 300             | 410 x 410           | 50             | 45                         |                          |
| 5RGL050L | 457 x 457             | 567 x 567           | 50             | 45                         | 375 x 375 x 40           |
| 7RGL050L | 600 x 600             | 710 x 710           | 50             | 45                         | 505 x 505 x 40           |