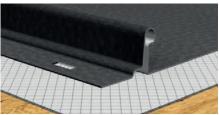

#### PRODUCT INFORMATION

Seamlap® is a sustainable prefinished steel standing-seam roof and cladding system where the sheets click together to deliver an attractive visual finish with hidden fixings.

Suitable for low-pitch (5° minimum) and cold-roof application, Seamlap® sheeting must be supported on either 18mm plywood or OSB deck, overlaid with suitable breather membrane.