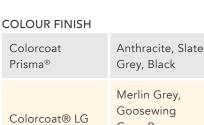

#### MATERIALS: TATA STEEL COLORCOAT® 0.7MM PRE-FINISHED STEEL

| Colorcoat                 | 500mm cover          |
|---------------------------|----------------------|
| Prisma®                   | width                |
| Colorcoat <sup>®</sup> LG | 500mm cover<br>width |

Grey, Raven, Anthracite, Black

Euro Quality Cladding Limited, Monread Industrial Estate, Monread Road, Naas, Co. Kildare, Ireland W91 T924

Tel +353 (0) 45 981100 Email info@eqc.ie Web www.eqc.ie

September 2019