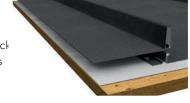

#### PRODUCT INFORMATION

Seamlap® is a sustainable prefinished steel standing-seam roof and cladding system where the sheets click together to deliver an attractive visual finish with hidden fixings.

Suitable for low-pitch (5° minimum) and cold-roof application, Seamlap® sheeting must be supported on either 18mm plywood or OSB deck, overlaid with suitable breather membrane.

## PROFILE

500\*