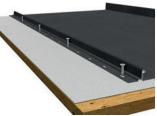

#### PRODUCT INFORMATION

Seamlap® is a sustainable prefinished steel standing-seam roof and cladding system where the sheets click together to deliver an attractive visual finish with hidden fixings.

Suitable for low-pitch (5° minimum) and cold-roof application, Seamlap® sheeting must be supported on either 18mm plywood or OSB deck, overlaid with suitable breather membrane.

#### 1

The underlap edge of the sheet is fixed to the timber substrate through the pre-punched strip using stainless steel screws.