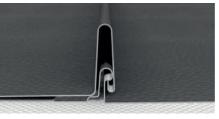

#### 1

The underlap edge of the sheet is fixed to the timber substrate through the pre-punched strip using stainless steel screws.