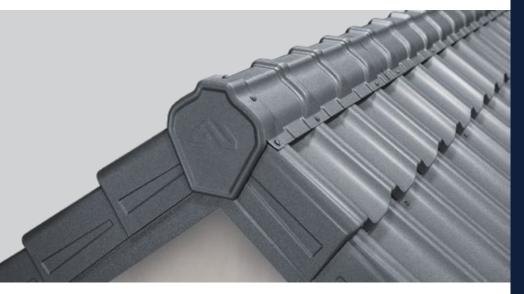

# Stop end ZP-LUX finishing element of top ridge cap GS-LUX

The GS-LUX Ridge end cap at the ridge ends, ensures aesthetic and functional roof protection, maintaining material homogeneity.

### Features and references

- Prevents precipitation and pollution from getting under the ridge tiles.
- Perfectly fitted, factory-made GS-LUX Ridge end cap.
- Made of one element in the deep drawing process, no joints.
- The shape adapted to the GS-LUX ridge tile eliminates the need to make elements on site by hand.
- Quick and easy assembly thanks to factory-made mounting holes, using farmer screws 4,8x19 or coated rivets
- High quality and precision of workmanship, guarantees a perfect, durable and exceptionally aesthetic roof finish.
- Guarantee of compatibility and color consistency with GS-LUX Ridge tile and roofing.
- This element is an integral part of other modular roof flashings.
- Guarantee of originality (signed with the company logo).