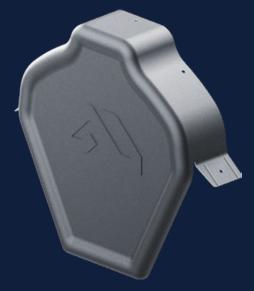

# Stop end ZP-LUX finishing element of top ridge cap GS-LUX

The GS-LUX Ridge end cap at the ridge ends, ensures aesthetic and functional roof protection, maintaining material homogeneity.

## **Finishing** elements of modular roofs

Stop end ZP-LUX finishing element of top ridge cap

| Width                | 297 mm                                                                        |
|----------------------|-------------------------------------------------------------------------------|
| Height               | 264 mm                                                                        |
| Depth                | 65 mm                                                                         |
| Thickness of sheet   | 0,7 mm                                                                        |
|                      | Steel sheet S280<br>d Z275 with organic coatings<br>MATT BT SP30, D-MATT SP35 |
| Quantity per package | 8 pieces                                                                      |
| Colors               | 10                                                                            |