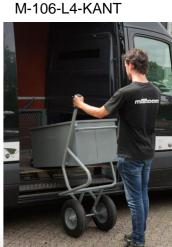

## TILTING M-106-L4- TOOL WHEELBARROW

## Professional tilting tool wheelbarrow, capacity 250 kg

M-106-L4-KANT tool trolley, pneumatic tires.

Easy to place in a transport trolley or trailer by one person.

Easily accessible in folded position or stacked

Double hinged lid.

Rectangular tray (900x500x430mm (capacity 190L).

Locking lip Ø 10 mm.

Lockable with padlock. (delivered without padlock).

Oval ergonomic natural rubber handles with safety protection.

Steel rim with 2 double-sealed ball bearings.

Wear pads to extend the lifetime of the legs.

- \* Rectangular tray: 900x500x430mm.
- \* Capacity: 190 Liter.
- \* Oval tube (lighter and stronger).
- \* Pneumatic tires.
- \* Easy running: with steel rim on 2 double-sealed ball bearings.
- \* Wear pads.