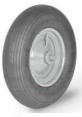

11616

10838 M-106-Tool tray (accessory) 4 per wheelbarrow. Max.

11172 M-800-L4

| Cap.<br>(kg) | Dim. Total<br>LxWxH (mm) | Dim. folded<br>LxWxH (mm) | Dim. tray<br>LxWxH<br>(mm) | Weight<br>(kg) | Wheel<br>Ø(mm<br>) | tyre      | Color<br>frame | Color<br>tray | Handgrip<br>LxB (mm) | Article                  | Article<br>-nr. |
|--------------|--------------------------|---------------------------|----------------------------|----------------|--------------------|-----------|----------------|---------------|----------------------|--------------------------|-----------------|
| 250          | 1450x540x850             | 1570x660x535              | 900x500x430                | 41,4           | 400                | Pneumatic | grey           | grey          | 38x20                | M-106-L4-KANT            | 11616           |
| 250          | 400x100                  |                           |                            | 3              | 400                | Pneumatic |                |               |                      | M-800/106-L4             | 11172           |
|              |                          |                           |                            |                | 4"/100             |           |                |               |                      | PR-BW 4"<br>fixed wheel  | 11331           |
|              | 130x58x90                |                           |                            | 0,18           |                    |           |                |               | 38x20                | M-970-Z<br>Handgrip ergo | 12337           |
|              | 197x48,5x95              |                           |                            | 3              |                    |           |                |               |                      | M-106-Tool tray          | 10838           |