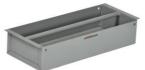

11616

10838 M-106-Tool tray (accessory) 4 per wheelbarrow. Max.

11172 M-800-L4

| Cap.<br>(kg) | Dim. Total<br>LxWxH (mm) | Dim. folded<br>LxWxH (mm) | Dim. tray<br>LxWxH<br>(mm) | Weight<br>(kg) | Wheel<br>Ø(mm<br>) | tyre      | Color<br>frame | Color<br>tray | Handgrip<br>LxB (mm) | Article                  | Article<br>-nr. |
|--------------|--------------------------|---------------------------|----------------------------|----------------|--------------------|-----------|----------------|---------------|----------------------|--------------------------|-----------------|
| 250          | 1450x540x850             | 1570x660x535              | 900x500x430                | 41,4           | 400                | Pneumatic | grey           | grey          | 38x20                | M-106-L4-KANT            | 11616           |
| 250          | 400x100                  |                           |                            | 3              | 400                | Pneumatic |                |               |                      | M-800/106-L4             | 11172           |
|              |                          |                           |                            |                | 4"/100             |           |                |               |                      | PR-BW 4"<br>fixed wheel  | 11331           |
|              | 130x58x90                |                           |                            | 0,18           |                    |           |                |               | 38x20                | M-970-Z<br>Handgrip ergo | 12337           |
|              | 197x48,5x95              |                           |                            | 3              |                    |           |                |               |                      | M-106-Tool tray          | 10838           |