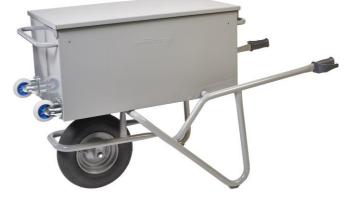

## TILTING M-106-L4- TOOL WHEELBARROW

## Professional tilting tool wheelbarrow, capacity 250 kg

M-106-L4-KANT tool trolley, pneumatic tires.

Easy to place in a transport trolley or trailer by one person.

Easily accessible in folded position or stacked

Double hinged lid.

Rectangular tray (900x500x430mm (capacity 190L).

Locking lip Ø 10 mm.

Lockable with padlock. (delivered without padlock).

Oval ergonomic natural rubber handles with safety protection.

Steel rim with 2 double-sealed ball bearings.

Wear pads to extend the lifetime of the legs.

- \* Rectangular tray: 900x500x430mm.
- \* Capacity: 190 Liter.
- \* Oval tube (lighter and stronger).
- \* Pneumatic tires.
- \* Easy running: with steel rim on 2 double-sealed ball bearings.
- \* Wear pads.