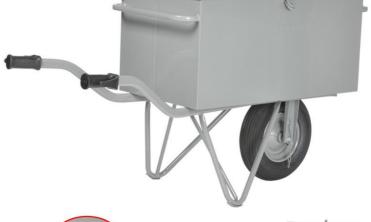

## Professional tool wheelbarrow, capacity 250 kg

M-106-L4 tool trolley, pneumatic tires.

Rectangular tray (900x500x430mm (capacity 190L).

Double hinged lid.

Locking lip Ø 10 mm.

Lockable with padlock. (delivered without padlock).

Oval ergonomic natural rubber handles with safety protection.

Steel rim with 2 double-sealed ball bearings.

Wear pads to extend the lifetime of the legs.

Powder coated in gray. (no solvents, less harmful to the environment).

\* Wear pads.

| Cap.<br>(kg) | Dim. Total<br>LxWxH (mm) | Dim. tray<br>LxWxH (mm) | Weight<br>(kg) | Wheel<br>Ø(mm) | tyre      | Color<br>frame | Color<br>tray | Handgrip<br>LxB (mm) | Article                    | Article-<br>nr. |
|--------------|--------------------------|-------------------------|----------------|----------------|-----------|----------------|---------------|----------------------|----------------------------|-----------------|
| 250          | 1450x540x850             | 900x500x430             | 40,6           | 400            | Pneumatic | gray           | gray          | 38x20                | M-106-L4                   | 10829           |
| 250          | 400x100                  |                         | 3              | 400            | Pneumatic |                |               |                      | M-800/106-L4               | 11172           |
|              | 130x58x90                |                         | 0,18           |                |           |                |               | 38x20                | M-970-Z Safety<br>Handgrip | 12337           |
|              | 197x48,5x95              |                         | 3              |                |           |                |               |                      | M-106-tool tray            | 10838           |