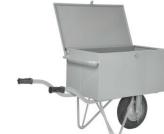

## Professional tool wheelbarrow, capacity 250 kg

M-106-L4 tool trolley, pneumatic tires.

Rectangular tray (900x500x430mm (capacity 190L).

Double hinged lid.

Locking lip Ø 10 mm.

Lockable with padlock. (delivered without padlock).

Oval ergonomic natural rubber handles with safety protection.

Steel rim with 2 double-sealed ball bearings.

Wear pads to extend the lifetime of the legs.

Powder coated in gray. (no solvents, less harmful to the environment).

\* Wear pads.

| Cap.<br>(kg) | Dim. Total<br>LxWxH (mm) | Dim. tray<br>LxWxH (mm) | Weight<br>(kg) | Wheel<br>Ø(mm) | tyre      | Color<br>frame | Color<br>tray | Handgrip<br>LxB (mm) | Article                    | Article-<br>nr. |
|--------------|--------------------------|-------------------------|----------------|----------------|-----------|----------------|---------------|----------------------|----------------------------|-----------------|
| 250          | 1450x540x850             | 900x500x430             | 40,6           | 400            | Pneumatic | gray           | gray          | 38x20                | M-106-L4                   | 10829           |
| 250          | 400x100                  |                         | 3              | 400            | Pneumatic |                |               |                      | M-800/106-L4               | 11172           |
|              | 130x58x90                |                         | 0,18           |                |           |                |               | 38x20                | M-970-Z Safety<br>Handgrip | 12337           |
|              | 197x48,5x95              |                         | 3              |                |           |                |               |                      | M-106-tool tray            | 10838           |