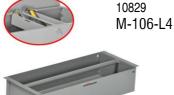

## Professional tool wheelbarrow, capacity 250 kg

M-106-L4 tool trolley, pneumatic tires.

Rectangular tray (900x500x430mm (capacity 190L).

Double hinged lid.

Locking lip Ø 10 mm.

Lockable with padlock. (delivered without padlock).

\* Wear pads.

| Cap.<br>(kg) | Dim. Total<br>LxWxH (mm) | Dim. tray<br>LxWxH (mm) | Weight<br>(kg) | Wheel<br>Ø(mm) | tyre      | Color<br>frame | Color<br>tray | Handgrip<br>LxB (mm) | Article                    | Article-<br>nr. |
|--------------|--------------------------|-------------------------|----------------|----------------|-----------|----------------|---------------|----------------------|----------------------------|-----------------|
| 250          | 1450x540x850             | 900x500x430             | 40,6           | 400            | Pneumatic | gray           | gray          | 38x20                | M-106-L4                   | 10829           |
| 250          | 400x100                  |                         | 3              | 400            | Pneumatic |                |               |                      | M-800/106-L4               | 11172           |
|              | 130x58x90                |                         | 0,18           |                |           |                |               | 38x20                | M-970-Z Safety<br>Handgrip | 12337           |
|              | 197x48,5x95              |                         | 3              |                |           |                |               |                      | M-106-tool tray            | 10838           |