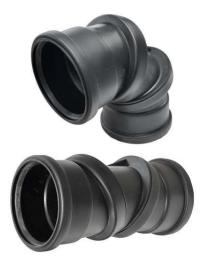

## **<u>110mm Black Soil Adjustable Elbow</u>**

## **Description:**

Extremely light with its push-fit socket with hydraulic seal it represents the most simple solution for the construction of waste drainage systems.

## **Features:**

- High impact resistance.
- Simple & fast to install.
- Adjustable between 0 90°
- High chemical resistance.
- Low co-efficient of expansion.
- No special tools required.

| Technical Details:     |                    |
|------------------------|--------------------|
| Fitting Material:      | PVC-U              |
| Surface Finish:        | Matt Black         |
| Pipe Diameter:         | 110mm (4")         |
| Rubber Seal:           | EPDM               |
| Adjustment Indicators: | 0°, 30°, 60° & 90° |
| Overall Length:        | 260mm              |
| Maximum Temperature:   | 70°C               |
| Minimum Temperature:   | 4°C                |
| Conforms to:           | BS EN 1329-1       |