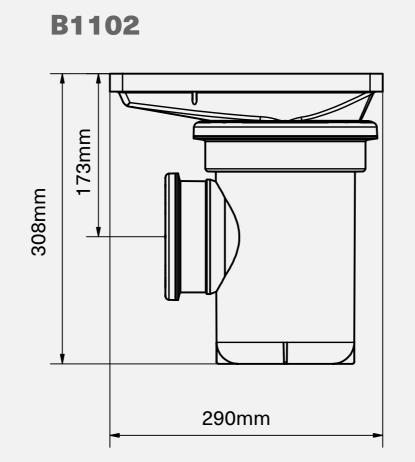

# **Push-Fit Single Socket Roddable Gullies:**

| Product Code | Description                                                       |
|--------------|-------------------------------------------------------------------|
| B1101        | Push-Fit Single<br>Socket Roddable<br>Gully with Round Grid       |
| B1102        | Push-Fit Single<br>Socket Roddable<br>Gully with Rectangular Grid |
| B1103        | Push-Fit Single<br>Socket Roddable<br>Gully with Square Grid      |