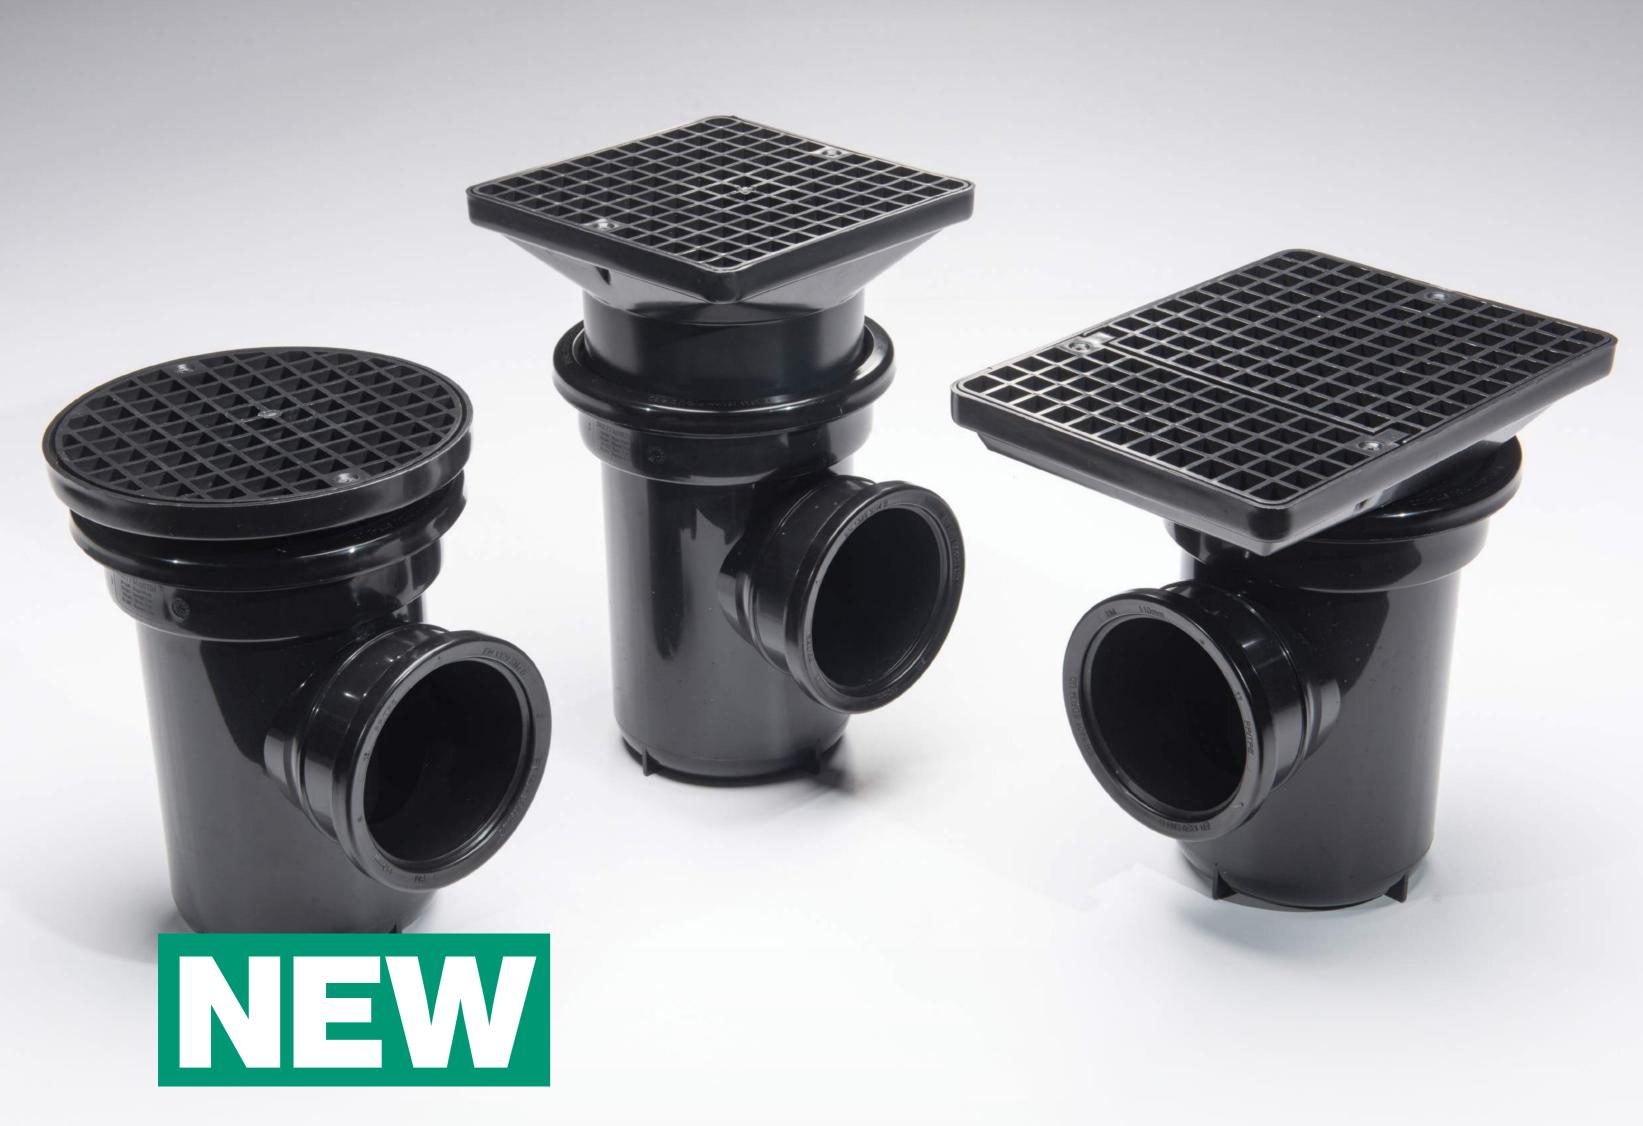

# PUSH-FIT SINGLE SOCKET RODDABLE GULLIES

- Fits closer to the wall
- Quick and easy to install
- Easy access for maintenance
- Choice of grids
- Cost effective

#### Choice

Available with a round, rectangular or square grid.

# **Push-Fit Single Socket Roddable Gullies:**

| Product Code | Description                                                       |
|--------------|-------------------------------------------------------------------|
| B1101        | Push-Fit Single<br>Socket Roddable<br>Gully with Round Grid       |
| B1102        | Push-Fit Single<br>Socket Roddable<br>Gully with Rectangular Grid |
| B1103        | Push-Fit Single<br>Socket Roddable<br>Gully with Square Grid      |