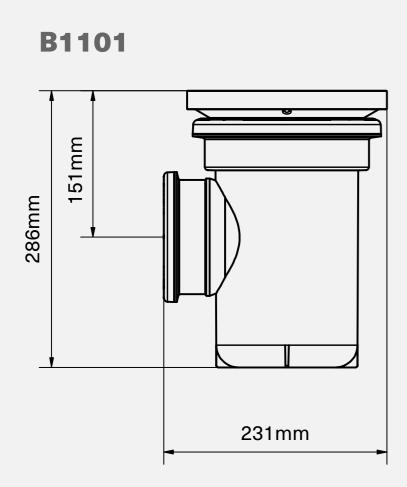

# **Push-Fit Single Socket Roddable Gullies:**

| Product Code | Description                                                       |
|--------------|-------------------------------------------------------------------|
| B1101        | Push-Fit Single<br>Socket Roddable<br>Gully with Round Grid       |
| B1102        | Push-Fit Single<br>Socket Roddable<br>Gully with Rectangular Grid |
| B1103        | Push-Fit Single<br>Socket Roddable<br>Gully with Square Grid      |