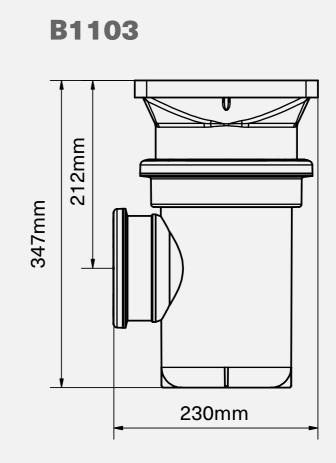

# **Push-Fit Single Socket Roddable Gullies:**

| Product Code | Description                                                       |
|--------------|-------------------------------------------------------------------|
| B1101        | Push-Fit Single<br>Socket Roddable<br>Gully with Round Grid       |
| B1102        | Push-Fit Single<br>Socket Roddable<br>Gully with Rectangular Grid |
| B1103        | Push-Fit Single<br>Socket Roddable<br>Gully with Square Grid      |